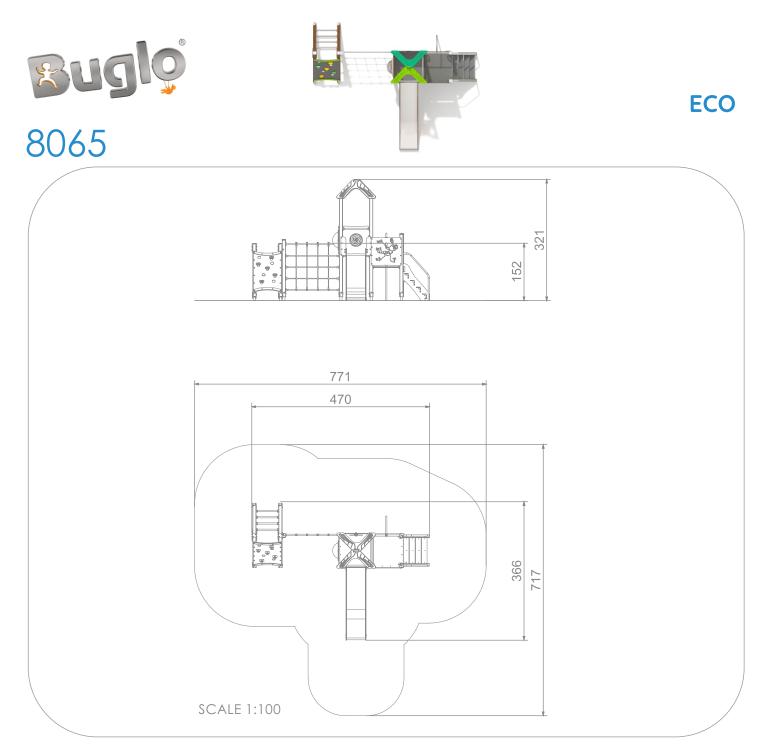

## INFORMATION ABOUT THE PRODUCT

| Dimensions                                                                                                                       | 470 x 366 cm |  |  |  |
|----------------------------------------------------------------------------------------------------------------------------------|--------------|--|--|--|
| Safety zone                                                                                                                      | 771 x 717 cm |  |  |  |
| Safety zone area                                                                                                                 | 38 m²        |  |  |  |
| Overall height                                                                                                                   | 321 cm       |  |  |  |
| Free fall height                                                                                                                 | 152 cm       |  |  |  |
| Amount of users                                                                                                                  | 13           |  |  |  |
| Product complies with EN 1176-1:2017                                                                                             | YES          |  |  |  |
| Availability of spare parts                                                                                                      | YES          |  |  |  |
| Age range                                                                                                                        | 3-12         |  |  |  |
| According to EN 1176-1:2017 norm, the product requires applying a safety surface according to the<br>product's free fail height. |              |  |  |  |