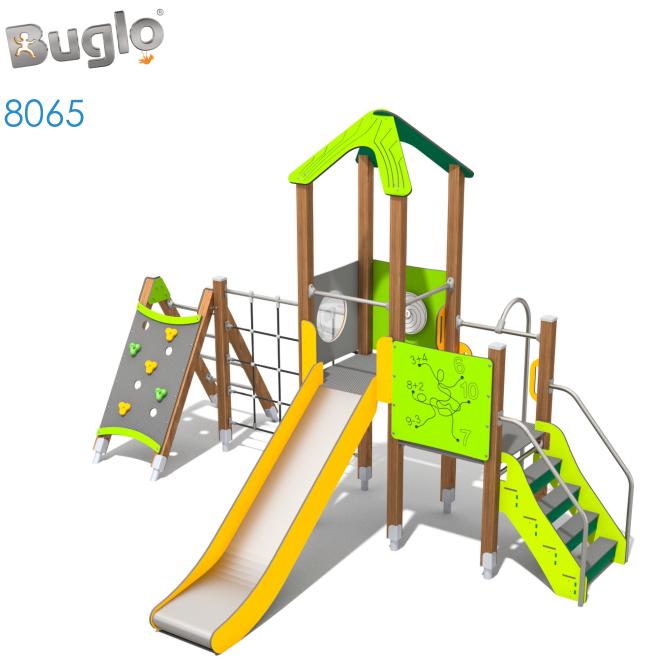

## INFORMATION ABOUT THE PRODUCT

| Dimensions                                                                                                                       | 470 x 366 cm |  |  |  |
|----------------------------------------------------------------------------------------------------------------------------------|--------------|--|--|--|
| Safety zone                                                                                                                      | 771 x 717 cm |  |  |  |
| Safety zone area                                                                                                                 | 38 m²        |  |  |  |
| Overall height                                                                                                                   | 321 cm       |  |  |  |
| Free fall height                                                                                                                 | 152 cm       |  |  |  |
| Amount of users                                                                                                                  | 13           |  |  |  |
| Product complies with EN 1176-1:2017                                                                                             | YES          |  |  |  |
| Availability of spare parts                                                                                                      | YES          |  |  |  |
| Age range                                                                                                                        | 3-12         |  |  |  |
| According to EN 1176-1:2017 norm, the product requires applying a safety surface according to the<br>product's free fail height. |              |  |  |  |